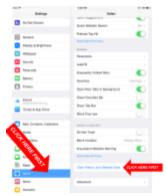

#### **Deleting Cookies**

• To delete cookies tap settings.

• Find Safari

- Click Clear History and Website Data
- Click Clear.