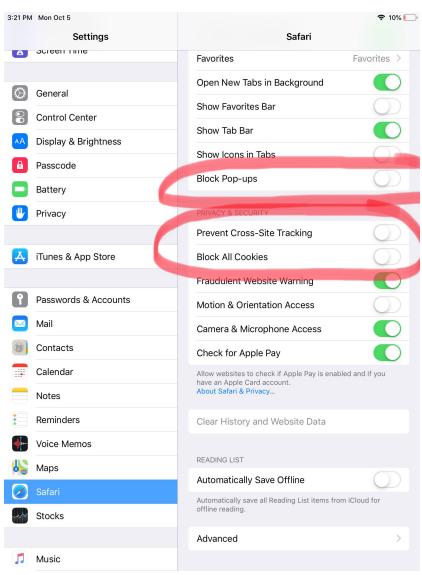

### Safari Settings

- Changing these settings can help with issues in Safari not loading correctly.
  - Block pop-ups- Off
  - Prevent Cross-site tracking- Off
  - Black all cookies- Off